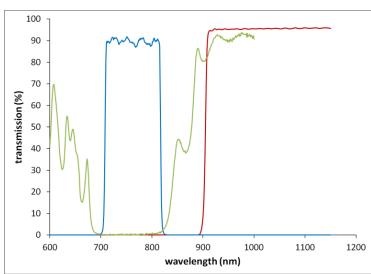

# NIR Fluorescence Filter Sets

Cy 5 XF407

ISO 9001:2015 CERTIFIED • ITAR REGISTERED • MADE IN THE USA

Omega Optical, LLC 21 Omega Drive, Brattleboro, Vermont, USA Toll Free: (866) 488-1064 Phone: +1 (802) 251-7300 Fax: +1 (802) 254-3937