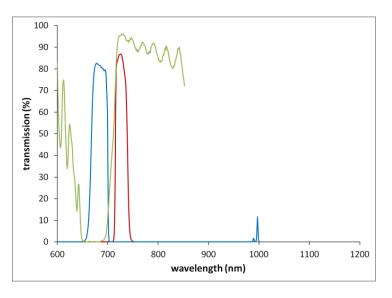

# NIR Fluorescence Filter Sets

Cy 5 XF407

ISO 9001:2015 CERTIFIED • ITAR REGISTERED • MADE IN THE USA

Omega Optical, LLC 21 Omega Drive, Brattleboro, Vermont, USA Toll Free: (866) 488-1064 Phone: +1 (802) 251-7300 Fax: +1 (802) 254-3937