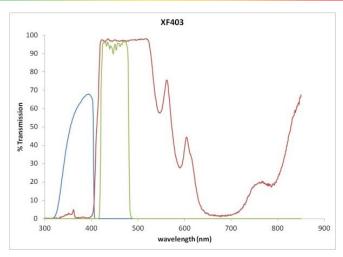

# NIR Fluorescence Filter Sets

Cy 5 XF407

ISO 9001:2015 CERTIFIED • ITAR REGISTERED • MADE IN THE USA

Omega Optical, LLC 21 Omega Drive, Brattleboro, Vermont, USA Toll Free: (866) 488-1064 Phone: +1 (802) 251-7300 Fax: +1 (802) 254-3937