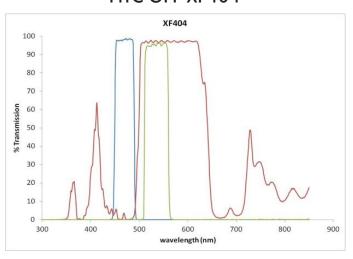

# Fluorescence Filter Sets

### Overview

Omega offers fluorescence filter sets for over 180 dyes and fluorophores. Longpass emission sets are available. Narrowband sets are available for samples with multiple tags.

Interactive Fluorescence Spectra Database/Viewer:

www.omegafilters.com/curvomatic

### Why choose an Omega Filter?

- Omega can design and manufacture custom filters that will differentiate your product
- 50 years of engineering services to optimize your filter needs
- Extensive inventory for rapid prototyping and development
- High-volume production
- In house optic shop for custom sizes, shapes and substrates
- USA made, ITAR and ISO registered

#### FITC GFP XF404









ISO 9001:2015 CERTIFIED • ITAR REGISTERED • MADE IN THE USA

Toll Free: (866) 488-1064 Phone: +1 (802) 251-7300 Fax: +1 (802) 254-3937











## Fluorescence Filter Sets



Cy 5 Alexa Fluor 647 XF416







# NIR Fluorescence Filter Sets



Cy 5 XF407



ISO 9001:2015 CERTIFIED • ITAR REGISTERED • MADE IN THE USA

Omega Optical, LLC 21 Omega Drive, Brattleboro, Vermont, USA Toll Free: (866) 488-1064 Phone: +1 (802) 251-7300 Fax: +1 (802) 254-3937

**(**)







# Fluorescence Filter Sets

## Alexa Fluor 700 XF142-2



Cy-7 XF143-2



ICG XF144-2



IR-E1050 XF145-2



ISO 9001:2015 CERTIFIED • ITAR REGISTERED • MADE IN THE USA

Toll Free: (866) 488-1064 Phone: +1 (802) 251-7300 Fax: +1 (802) 254-3937 sales@omegafilters.com www.omegafilters.com